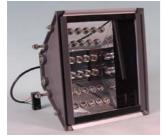

#### BatLED I30 4170lm 40W CR5

The BatLED is one of U-Tron's most versatile lighting solutions. It can be powered by both conventional and solar power supplies. U-Tron innovated the design of the typical halogen flood light and turned it into an eco-friendly system. The BatLED can be used as interior/exterior flood lights, and general purpose exterior lighting.