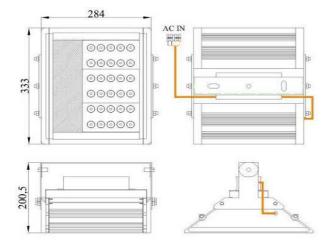

## General Information Product Dimensions

Heatsink 6063-T5 aluminum alloy Lamp Length 284mm
Life Span 50000hr Lamp Width 333mm
Lamp Height 200.5mm

Lamp Height 200.5mm Lamp Body Length 284mm

## **Technical Drawing**

©2012 U-Tron (Beijing) Electronics Co., LTD All rights reserved Specifications are subject to change without notice